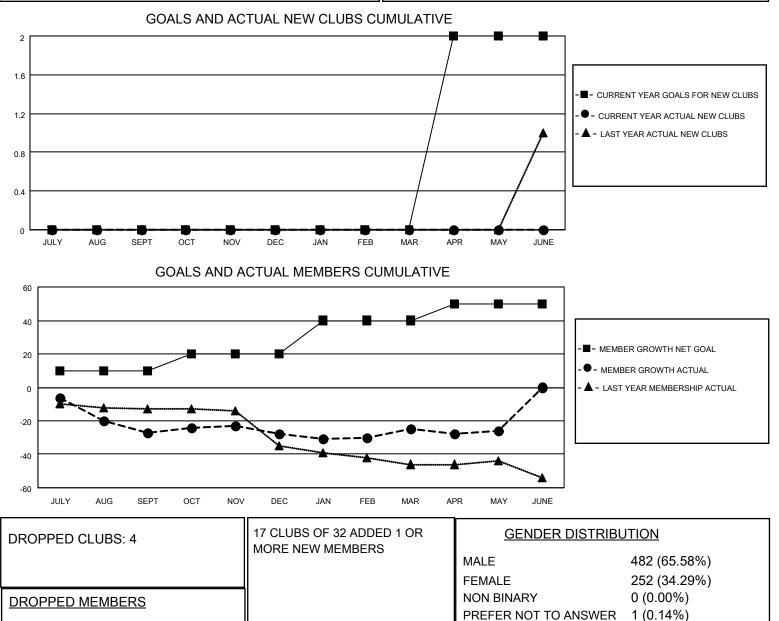

## LOCATION PENNSYLVANIA

District 14 K

Results as of: 5/31/2022

| Clubs                 |               |           |               | Members               |                         |                         |                                                    |
|-----------------------|---------------|-----------|---------------|-----------------------|-------------------------|-------------------------|----------------------------------------------------|
| RESULTS FOR 2021-2022 |               |           |               | RESULTS FOR 2021-2022 |                         |                         |                                                    |
| QUARTER               | NEW CLUB GOAL | NEW CLUBS | DROPPED CLUBS | QUARTER ME            | MBER GROWTH NET<br>GOAL | MEMBER GROWTH<br>ACTUAL | DROPPED<br>MEMBERS ACTUAL<br>(including transfers) |
| JULY/AUG/SEPT         | 0             | 0         | 3             | JULY/AUG/SEPT         | 10                      | 10                      | 37                                                 |
| OCT/NOV/DEC           | 0             | 0         | 0             | OCT/NOV/DEC           | 10                      | 34                      | 30                                                 |
| JAN/FEB/MAR           | 0             | 0         | 1             | JAN/FEB/MAR           | 20                      | 21                      | 14                                                 |
| APR/MAY/JUNE          | 2             | 0         | 0             | APR/MAY/JUNE          | 10                      | 14                      | 14                                                 |